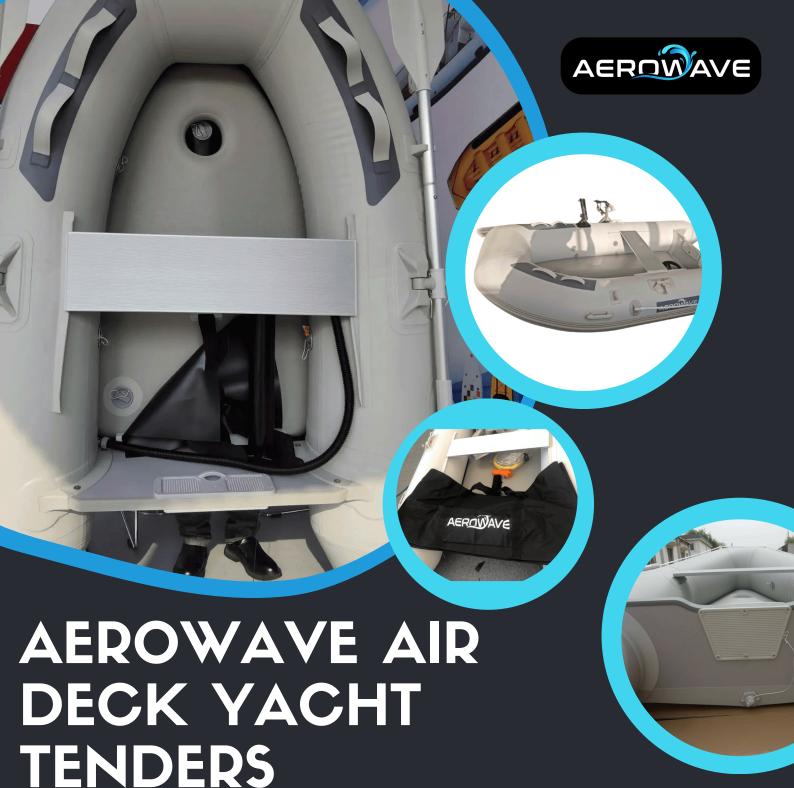

# **AEROWAVE AIR DECK YACHT TENDERS**

**CUSTOM BUILT • LIGHTWEIGHT • PREMIUM DURABILITY** 

#### **▼ PRODUCT OVERVIEW**

Aerowave Air Deck Yacht Tenders are built for yacht owners who value quality and performance. Made from premium German Mehler Valmex® PVC, these boats are lightweight, stylish, and built to last.

### **KEY FEATURES**

Enjoy non-slip air decks, V-hull stability, and three air chambers for added safety. Details like grab handles, bow eyes, and stowable oars make every ride smooth and secure.