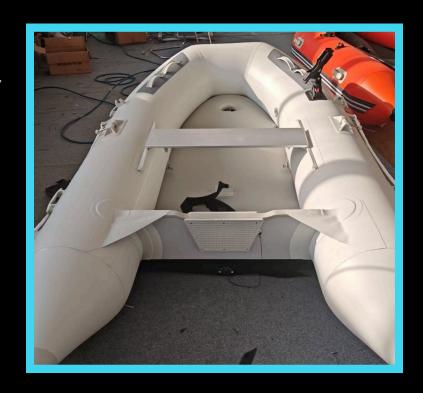

#### **▼ PRODUCT OVERVIEW**

Aerowave Air Deck Yacht Tenders are built for yacht owners who value quality and performance. Made from premium German Mehler Valmex® PVC, these boats are lightweight, stylish, and built to last.

### **KEY FEATURES**

Enjoy non-slip air decks, V-hull stability, and three air chambers for added safety. Details like grab handles, bow eyes, and stowable oars make every ride smooth and secure.