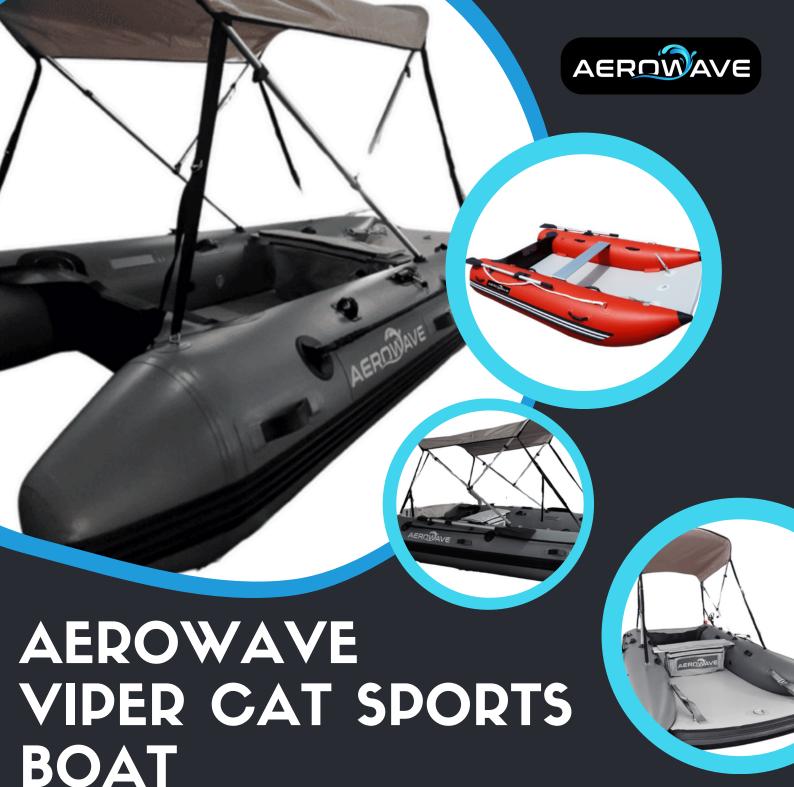

## **SPORTS CATAMARANS**

Experience the thrill of unmatched speed and agility with the Aerowave Viper Cat Sports Boat—crafted for high-performance and built with premium materials for maximum durability.

Featuring German Mehler Valmex® 1.2mm PVC and thermo-welded seams, this inflatable catamaran is your ultimate sports companion.

www.easyinflatables.com.au

+61-24335-1603

#### **▼ PRODUCT OVERVIEW**

Aerowave Viper Cat Sports Boats are designed for those who seek thrill and performance on the water. Built with ultra-durable 1.2mm 2000D Valmex® PVC and advanced air-deck flooring. these boats are perfect for racing, fishing, or cruising with ease.

### **KEY FEATURES**

Enjoy superior stability, UV-resistant air decks, and ergonomic aluminum seating. Built-in launching wheels, bimini mounts, and grab handles offer convenience, while thermo-welded seams and multiple air chambers ensure safety and durability.