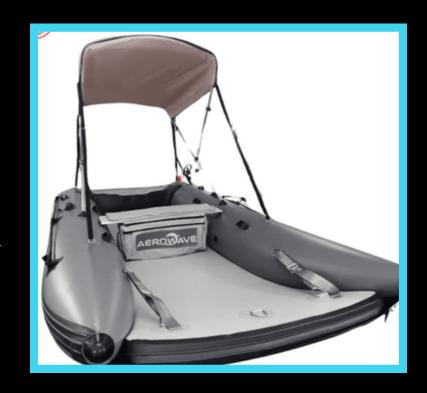

#### **▼ PRODUCT OVERVIEW**

Aerowave Viper Cat Sports Boats are designed for those who seek thrill and performance on the water. Built with ultra-durable 1.2mm 2000D Valmex® PVC and advanced air-deck flooring. these boats are perfect for racing, fishing, or cruising with ease.

### **KEY FEATURES**

Enjoy superior stability, UV-resistant air decks, and ergonomic aluminum seating. Built-in launching wheels, bimini mounts, and grab handles offer convenience, while thermo-welded seams and multiple air chambers ensure safety and durability.