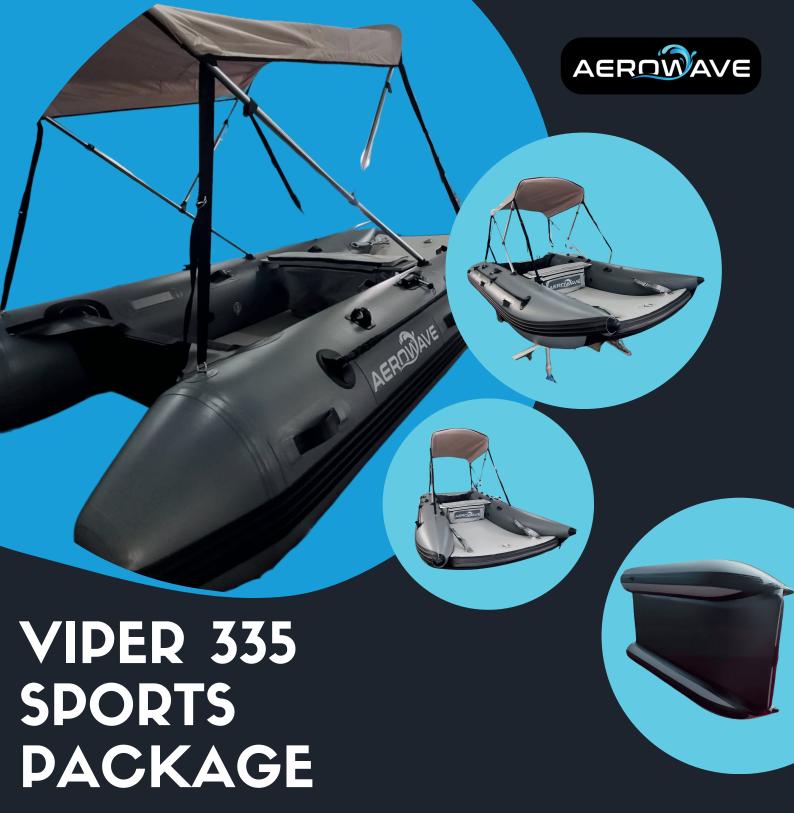

## **SPORTS CATAMARAN**

Unleash your inner thrill-seeker with the Aerowave Viper 335 Sports Package — crafted for water lovers who crave adrenaline, stability, and adventure.

Made with heavy-duty 1.2mm Valmex® 2000D PVC, thermo-welded seams, and a sleek aerodynamic design, the Viper 335 offers a powerful and safe ride — every time.

## **VIPER 335 SPORTS PACKAGE**

**HIGH-PERFORMANCE • ADVENTURE-READY • BUILT FOR SPEED** 

## **KEY FEATURES**

Designed for adventure, the Viper 335 features bimini mounts, overpressure valve, rod holders, launching wheels, aluminum seats, non-slip air deck, 12V pump, and a heavy-duty carry bag.