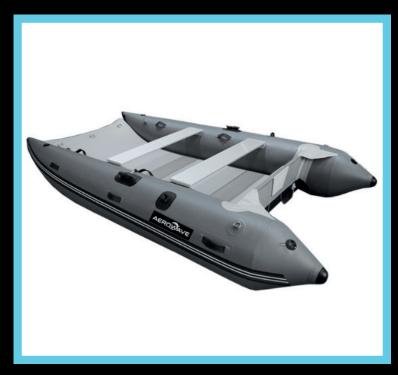

## PRODUCT OVERVIEW

The Viper 335 Sports Catamaran delivers everything you need for high-octane adventures. From its durable construction to thoughtful accessories, this package is ready for action. Ideal for thrill-seekers, anglers, and weekend explorers.

| Model               | Viper 335                                        |
|---------------------|--------------------------------------------------|
| Length              | 3.35 m                                           |
| Capacity / Max Load | 4 Pax / 400 kg                                   |
| Width               | 155 cm                                           |
| Net Weight          | 34 kg                                            |
| Packing Size        | 135 x 70 x 45 cm                                 |
| Recommended Engine  | 10 hp Short Shaft (4-Stroke)                     |
| Delivery            | Free AU-wide (14–16 days)                        |
| Colour Options      | ■ Red/Black ■ Dark Grey/Black ■ Light Grey/Black |
| Tube Ends           | ▼ Cone Style ▲ Pointy Style                      |
| Warranty            | 5-Year Manufacturer Warranty                     |